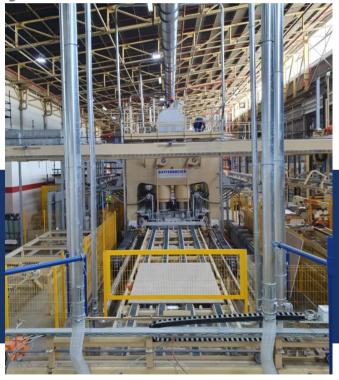

Sonae Arauco - Global wood-based panel company

Melamine 3 – Extension and new press line

**Project value:** R 200 M | **Date:** 2018 - 2020

**Role:** Project Manager, Safety Manager